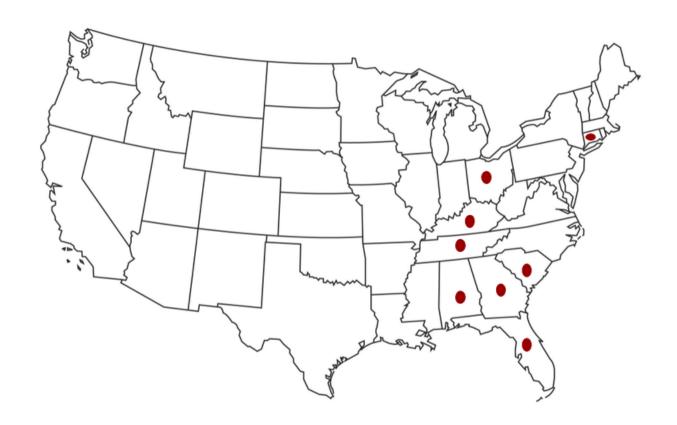

## **States**

Alabama, Georgia, Florida, Tennessee, South Carolina, Kentucky, Ohio, Connecticut.

- 1. Blue = Full Coverage
- 2. Purple = Partial Coverage
- 3. Red = Bulk Orders Required

<sup>\*</sup>See next section for coverage details.